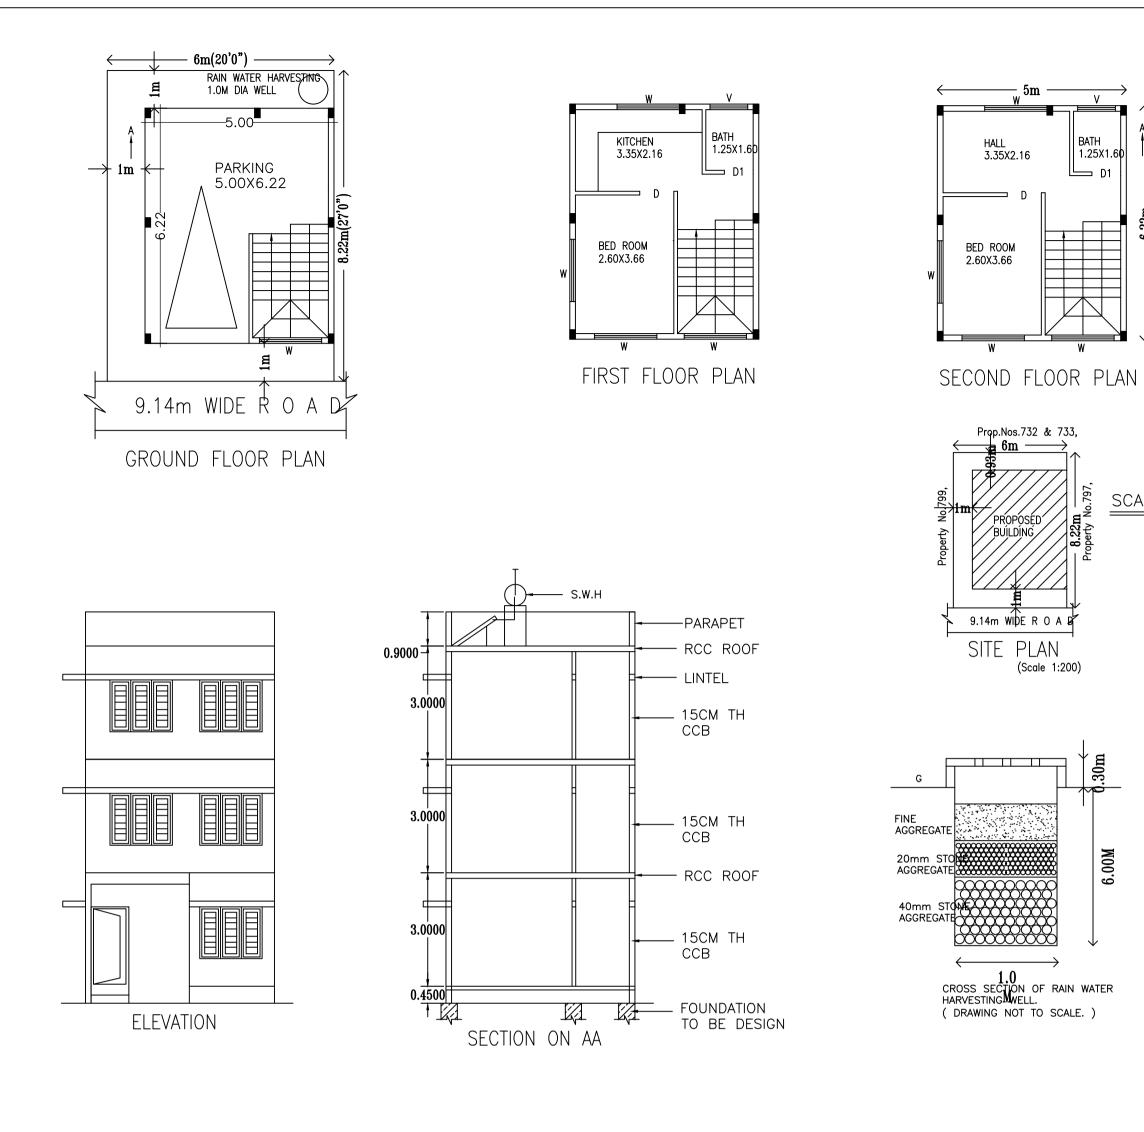

# Block :SAJJAD (SAIT)

| Floor Name                          | Total Built Up Area<br>(Sq.mt.) | Deductions (Area in<br>Sq.mt.)<br>Parking | Proposed FAR<br>Area (Sq.mt.)<br>Resi. | Total FAR Area<br>(Sq.mt.) | Tnmt (No.) |
|-------------------------------------|---------------------------------|-------------------------------------------|----------------------------------------|----------------------------|------------|
| Second Floor                        | 30.79                           | 0.00                                      | 30.79                                  | 30.79                      | 00         |
| First Floor                         | 30.79                           | 0.00                                      | 30.79                                  | 30.79                      | 01         |
| Ground Floor                        | 30.79                           | 24.79                                     | 0.00                                   | 6.00                       | 00         |
| Total:                              | 92.37                           | 24.79                                     | 61.58                                  | 67.58                      | 01         |
| Total Number of<br>Same Blocks<br>: | 1                               |                                           |                                        |                            |            |
| Total:                              | 92.37                           | 24.79                                     | 61.58                                  | 67.58                      | 01         |

### SCHEDULE OF JOINERY:

| BLOCK NAME    | NAME | LENGTH | HEIGHT | NOS |
|---------------|------|--------|--------|-----|
| SAJJAD (SAIT) | D1   | 0.76   | 2.10   | 02  |
| SAJJAD (SAIT) | D    | 0.90   | 2.10   | 02  |
|               |      |        |        |     |

## SCHEDULE OF JOINERY:

| BLOCK NAME    | NAME | LENGTH | HEIGHT | NOS |
|---------------|------|--------|--------|-----|
| SAJJAD (SAIT) | V    | 1.00   | 0.70   | 02  |
| SAJJAD (SAIT) | W    | 1.80   | 1.67   | 08  |

### UnitBUA Table for Block :SAJJAD (SAIT)

| FLOOR                | Name     | UnitBUA Type | UnitBUA Area | Carpet Area | No. of Rooms | No. of Tenement |
|----------------------|----------|--------------|--------------|-------------|--------------|-----------------|
| FIRST FLOOR<br>PLAN  | SPLIT 01 | FLAT         | 61.58        | 42.32       | 3            | 1               |
| SECOND<br>FLOOR PLAN | SPLIT 01 | FLAT         | 0.00         | 0.00        | 3            | 0               |
| Total:               | -        | -            | 61.58        | 42.32       | 6            | 1               |

### Block USE/SUBUSE Details

| Block Name    | Block Use   | Block SubUse                | Block Structure       |
|---------------|-------------|-----------------------------|-----------------------|
| SAJJAD (SAIT) | Residential | Plotted Resi<br>development | Bldg upto 11.5 mt. Ht |

### Required Parking(Table 7a)

|  | Block            | Туре        | SubUse                      | Area     | Ur    | iits  |            |
|--|------------------|-------------|-----------------------------|----------|-------|-------|------------|
|  | Name             | Type        | 500036                      | (Sq.mt.) | Reqd. | Prop. | Reqd./Unit |
|  | SAJJAD<br>(SAIT) | Residential | Plotted Resi<br>development | 50 - 225 | 1     | -     | 1          |
|  |                  | Total :     |                             | -        | -     | -     | -          |

### Parking Check (Table 7b)

| Vehicle Type  | Re  | Ach           |       |
|---------------|-----|---------------|-------|
| venicie rype  | No. | Area (Sq.mt.) | No.   |
| Car           | 1   | 13.75         | 1     |
| Total Car     | 1   | 13.75         | 1     |
| TwoWheeler    | -   | 13.75         | 0     |
| Other Parking | -   | -             | -     |
| Total         |     | 27.50         | 24.79 |

### FAR &Tenement Details

| Block         | No. of Same<br>Bldg | Total Built Up<br>Area (Sq.mt.) | Deductions<br>(Area in<br>Sq.mt.) | Proposed FAR<br>Area (Sq.mt.) | Total FA<br>(Sq.mt.) |
|---------------|---------------------|---------------------------------|-----------------------------------|-------------------------------|----------------------|
|               |                     |                                 | Parking                           | Resi.                         |                      |
| SAJJAD (SAIT) | 1                   | 92.37                           | 24.79                             | 61.58                         |                      |
| Grand Total:  | 1                   | 92.37                           | 24.79                             | 61.58                         |                      |

#### 1.Registration of

Approval Condition :

a).Consist of 1Ground + 2 only.

,, Bangalore.

This Plan Sanction is issued subject to the following conditions :

1.Sanction is accorded for the Residential Building at 798, NO.798,3rd Stage Pillanna Garden

|                                               |                                           | COLOR            | INDEX                                       |               |  |
|-----------------------------------------------|-------------------------------------------|------------------|---------------------------------------------|---------------|--|
|                                               |                                           |                  | BROAD<br>D WORK (COVERAGE AREA)             |               |  |
|                                               |                                           |                  | (To be retained)<br>(To be demolished)      |               |  |
| [                                             | AREA STATEMENT (BBMP)                     |                  | VERSION NO.: 1.0.11                         |               |  |
|                                               |                                           |                  | VERSION DATE: 01/11/2018                    |               |  |
|                                               | PROJECT DETAIL:                           |                  |                                             |               |  |
|                                               | Authority: BBMP                           |                  | Plot Use: Residential                       |               |  |
|                                               | Inward_No:<br>BBMP/Ad.Com./EST/1190/19-20 |                  | Plot SubUse: Plotted Resi development       |               |  |
|                                               | Application Type: Suvarna Parva           | ngi              | Land Use Zone: Residential (Main)           |               |  |
|                                               | Proposal Type: Building Permissi          | on               | Plot/Sub Plot No.: 798                      |               |  |
|                                               | Nature of Sanction: New                   |                  | City Survey No.: 798                        |               |  |
|                                               | Location: Ring-II                         |                  | Khata No. (As per Khata Extract): 798       |               |  |
|                                               | Building Line Specified as per Z.F        | R: NA            | PID No. (As per Khata Extract): 94-1-798    |               |  |
|                                               | Zone: East                                |                  | Locality / Street of the property: NO.798,3 | rd Stage Pill |  |
|                                               | Ward: Ward-030                            |                  |                                             |               |  |
|                                               | Planning District: 217-Kammanał           | nalli            |                                             |               |  |
|                                               | AREA DETAILS:                             |                  |                                             |               |  |
|                                               | AREA OF PLOT (Minimum)                    |                  | (A)                                         |               |  |
|                                               | NET AREA OF PLOT                          |                  | (A-Deductions)                              |               |  |
|                                               | COVERAGE CHECK                            |                  |                                             |               |  |
|                                               | Permissible Cover                         | • •              | ,                                           |               |  |
|                                               | Proposed Coverage                         | · ·              | ,                                           |               |  |
|                                               | Achieved Net cove                         |                  | ,                                           |               |  |
|                                               | Balance coverage                          | area left (12.57 | %)                                          |               |  |
|                                               | FAR CHECK                                 |                  |                                             |               |  |
|                                               |                                           |                  | egulation 2015 ( 1.75 )                     |               |  |
|                                               |                                           | •                | II ( for amalgamated plot - )               |               |  |
|                                               | Allowable TDR Are                         | ·                | ,                                           |               |  |
| Premium FAR for Plot within Impact Zone ( - ) |                                           |                  |                                             |               |  |
|                                               | Total Perm. FAR a                         |                  |                                             |               |  |
|                                               | Residential FAR (9                        | ,                |                                             |               |  |
|                                               | Proposed FAR Are                          |                  |                                             |               |  |
|                                               | Achieved Net FAR                          | . ,              |                                             |               |  |
|                                               | Balance FAR Area                          | ( 0.38 )         |                                             |               |  |
|                                               | BUILT UP AREA CHECK                       | •                |                                             |               |  |
|                                               | Proposed BuiltUp                          |                  |                                             |               |  |
| 1                                             | Achieved BuiltUp                          | Area             |                                             |               |  |